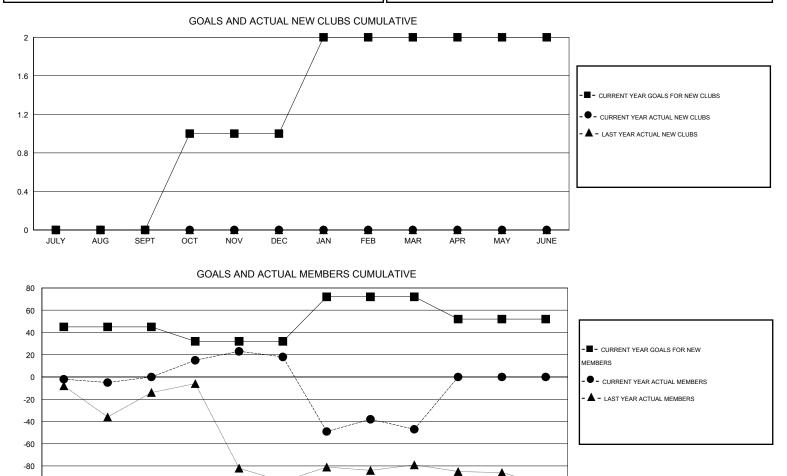

## LOCATION TENNESSEE

GMT CA 1

| Clubs                      |                  |           |                  |                  | Members                    |                    |                                     |                    |                  |
|----------------------------|------------------|-----------|------------------|------------------|----------------------------|--------------------|-------------------------------------|--------------------|------------------|
| RESULTS FOR 2015-2016      |                  |           |                  |                  | RESULTS FOR 2015-2016      |                    |                                     |                    |                  |
| QUARTER                    | NEW CLUB<br>GOAL | NEW CLUBS | DROPPED<br>CLUBS | NET<br>GAIN/LOSS | QUARTER                    | NEW MEMBER<br>GOAL | CHARTER AND<br>NEW MEMBERS<br>ADDED | DROPPED<br>MEMBERS | NET<br>GAIN/LOSS |
| JULY/AUG/SEPT              | 0                | 0         | 0<br>0           | 0                | JULY/AUG/SEPT              | 45<br>-13          | 32<br>51                            | 32<br>33           | 0<br>18          |
| OCT/NOV/DEC<br>JAN/FEB/MAR | 1                | 0         | 0                | 0                | OCT/NOV/DEC<br>JAN/FEB/MAR | 40                 | 26                                  | 91                 | -65              |
| APR/MAY/JUNE               | 0                | 0         | 0                | 0                | APR/MAY/JUNE               | -20                | 0                                   | 0                  | 0                |