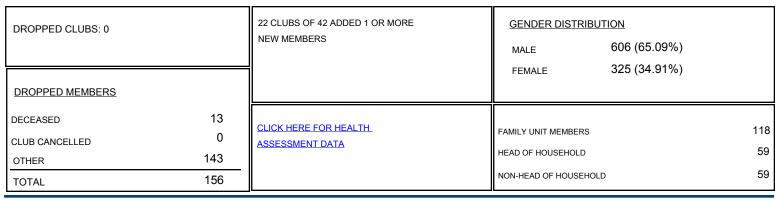

## LOCATION TENNESSEE

GMT CA 1

| Clubs                      |                  |           |                  |                  | Members                    |                    |                                     |                    |                  |
|----------------------------|------------------|-----------|------------------|------------------|----------------------------|--------------------|-------------------------------------|--------------------|------------------|
| RESULTS FOR 2015-2016      |                  |           |                  |                  | RESULTS FOR 2015-2016      |                    |                                     |                    |                  |
| QUARTER                    | NEW CLUB<br>GOAL | NEW CLUBS | DROPPED<br>CLUBS | NET<br>GAIN/LOSS | QUARTER                    | NEW MEMBER<br>GOAL | CHARTER AND<br>NEW MEMBERS<br>ADDED | DROPPED<br>MEMBERS | NET<br>GAIN/LOSS |
| JULY/AUG/SEPT              | 0                | 0         | 0<br>0           | 0                | JULY/AUG/SEPT              | 45<br>-13          | 32<br>51                            | 32<br>33           | 0<br>18          |
| OCT/NOV/DEC<br>JAN/FEB/MAR | 1                | 0         | 0                | 0                | OCT/NOV/DEC<br>JAN/FEB/MAR | 40                 | 26                                  | 91                 | -65              |
| APR/MAY/JUNE               | 0                | 0         | 0                | 0                | APR/MAY/JUNE               | -20                | 0                                   | 0                  | 0                |

FEB

MAR

APR

MAY

JUNE

-100

JULY

AUG

SEPT

OCT

NOV

DEC

JAN